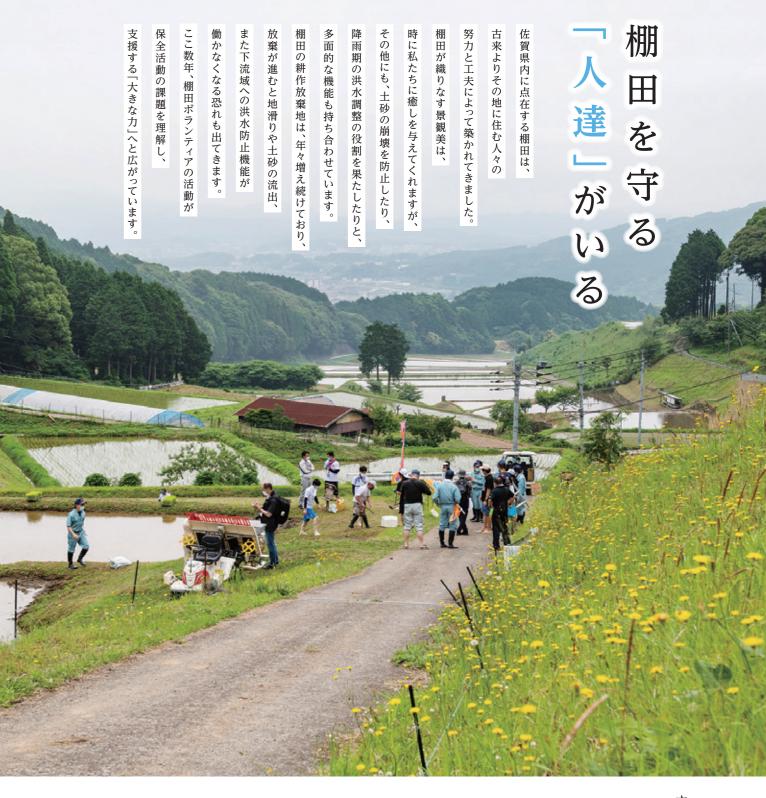

# 果たす役 守るべき棚 割 田の

棚田が持つ大切な役割があるのです。 それには深い理由と 守っていかなければならない どうして棚田で耕作を続け のか

# 美しい景観を守る役割

きれいにする役割

棚田の水は、気温上昇をた、太陽の熱で蒸発した

働きもあります。 空気を浄化する なった水が地下水となっての機能があり、水の汚れを取り除き、きれいに

の原風景」を映し出しているのです。
を棚田での農作業の積み重ねが「美しい日本感動を与えてくれます。代々守り継がれてき美しい棚田の風景は、訪れる人々に安らぎや

# 生態系を守る役割

棚田には、カエルやトンボ、虫や鳥、魚をどたくさんの生き物がすんでいます。この環境下では食べる、食べられるという命のリレーで繋がっていおり、 守っています。

# 防災の役割

料面に階段状に形成された棚田は、水をためる機 にを持っています。大雨 の際でも水が急に川に流 れるのを防ぐので、土砂 崩れが起こりにくいとい う利点があります。棚田 が荒れている場所では、 雨水が斜面から直接川 に流れ込み、危険度が 増します。

2

原明の棚田 西松浦郡有田町 CHECK/自然農法の米やきな粉

西松浦郡有田町 CHECK/珍しい雲海の景色が見られるかも

中尾の棚田 藤津郡太良町 CHECK/秋 かかしコンテスト開催