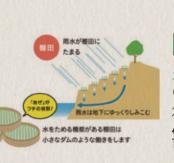

# 防災の役割

料面に階段状に形成された棚田は、水をためる機 にを持っています。大雨 の際でも水が急に川に流 れるのを防ぐので、土砂 崩れが起こりにくいとい う利点があります。棚田 が荒れている場所では、 雨水が斜面から直接川 に流れ込み、危険度が 増します。

2

原明の棚田 西松浦郡有田町 CHECK/自然農法の米やきな粉

西松浦郡有田町 CHECK/珍しい雲海の景色が見られるかも

中尾の棚田 藤津郡太良町 CHECK/秋 かかしコンテスト開催