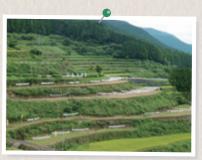

# 美しい景観を守る役割

きれいにする役割

棚田の水は、気温上昇をた、太陽の熱で蒸発した

働きもあります。 空気を浄化する なった水が地下水となっての機能があり、水の汚れを取り除き、きれいに

の原風景」を映し出しているのです。
を棚田での農作業の積み重ねが「美しい日本感動を与えてくれます。代々守り継がれてき美しい棚田の風景は、訪れる人々に安らぎや

# 生態系を守る役割

棚田には、カエルやトンボ、虫や鳥、魚をどたくさんの生き物がすんでいます。この環境下では食べる、食べられるという命のリレーで繋がっていおり、 守っています。

# 防災の役割

料面に階段状に形成された棚田は、水をためる機 にを持っています。大雨 の際でも水が急に川に流 れるのを防ぐので、土砂 崩れが起こりにくいとい う利点があります。棚田 が荒れている場所では、 雨水が斜面から直接川 に流れ込み、危険度が 増します。

2

原明の棚田 西松浦郡有田町 CHECK/自然農法の米やきな粉

西松浦郡有田町 CHECK/珍しい雲海の景色が見られるかも

中尾の棚田 藤津郡太良町 CHECK/秋 かかしコンテスト開催