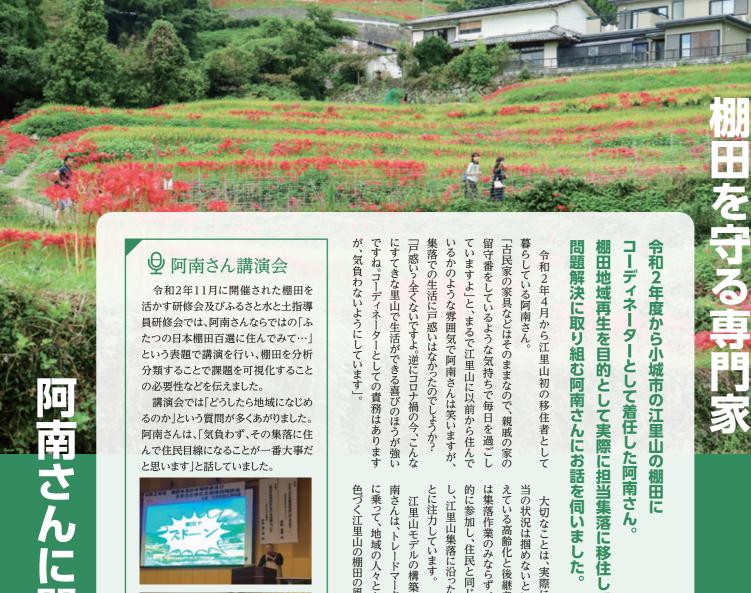

# 指定棚田地域

棚田地域振興法に基づいて指定を受けた地域。 佐賀県では10の地域が指定されています。 (令和3年(2021年)3月現在) ※昭和25年2月1日に

と思います」と話していました。

トレードマークは、江里山暮らしに欠かせない 阿南さんの大事な足、黄色いカブ号。

# 棚田地域振興法ができました!

棚田を多様な魅力ある国の財産と位置付け、 考える、守る、盛り上げる、そして支援する、うれしい法律です。

# 目的

棚田は食料の供給だけでなく、国土の保全、水源のかん養、自然環境の保全、美しい景観の 形成、伝統文化の伝承といった多面にわたる機能をもっている国民共有の財産です。人口減 少や高齢化によって担い手不足が進み、全国各地で棚田が荒廃の危機に直面しています。 貴重な国民的財産である棚田を保全し、棚田地域の有する多面的機能の維持増進を図るこ とを目的と指定しています。

# 基本理念

棚田地域の進行は、棚田の保全のみにとどまらず、棚田地域への定住や棚田地域と国内外 の地域との交流を促進して行うことが大事だとされています。また、棚田地域のための施策は、 農業者、地域住民などによる自主的努力の助長と多様な主体の連携・協力を促進するもので ある必要があることを定めています。