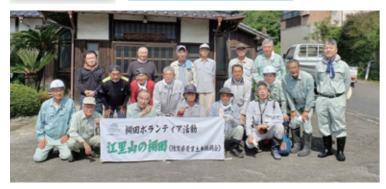

# 佐賀県農業土木振興会

農業土木振興会は、県農業土木職員OBで、 県内の建設コンサルタント会社に 勤務する人で構成する団体です。 今回は江里山で草刈り作業の支援を 行うことになりました。

県庁農業土木職員OBが 平日の活動で草刈りを支援

農業十木振興会 メンバー14名 メンバーの平均年齢は決して若くはありませんが、 やる気と根性は十分あります。草刈り作業でお悩みの集落が あることはよく分かるので、今年度からは江里山を応援する ことになりました。きつい法面も大丈夫ですよー。

最初に江里山公民館に集合して、挨拶と作業説明から。 「くれぐれも怪我がないように作業しましょう」と念押しし、現場へ。 夏場の草刈りは1年の中でも一番ハード。 冬の間手を入れていなかった場所を草刈りするのは大変!

9月には彼岸花が咲く江里山のため微力 ながらお役に立ちたいです。

9:00

作業開始!

11:00

気を引き締めて作業をするために、 安全確認の掛け声は欠かしません

公民館下の田んぼ周辺を草刈り。 水分補給をしながら進めます