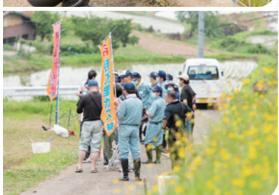

# 地域貢献活動として棚田を支援

# 江里山の棚田

# 佐賀県農業土木振興会

農業土木振興会は、県農業土木職員OBで、 県内の建設コンサルタント会社に 勤務する人で構成する団体です。 今回は江里山で草刈り作業の支援を 行うことになりました。

県庁農業土木職員OBが 平日の活動で草刈りを支援

農業十木振興会 メンバー14名 メンバーの平均年齢は決して若くはありませんが、 やる気と根性は十分あります。草刈り作業でお悩みの集落が あることはよく分かるので、今年度からは江里山を応援する ことになりました。きつい法面も大丈夫ですよー。