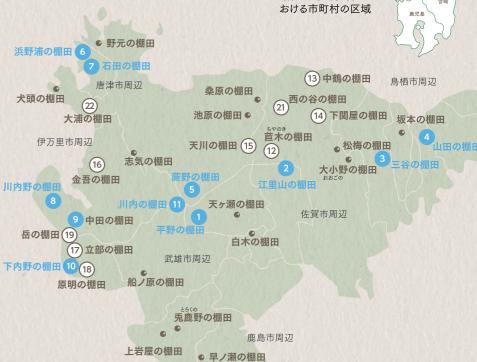

# 佐賀の棚田マップ

棚田の未来への可能性を拡げています

# 指定棚田地域

棚田地域振興法に基づいて指定を受けた地域。 佐賀県では10の地域が指定されています。 (令和3年(2021年)3月現在) ※昭和25年2月1日に

と思います」と話していました。

トレードマークは、江里山暮らしに欠かせない 阿南さんの大事な足、黄色いカブ号。