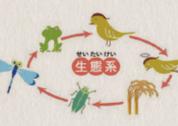

# 防災の役割

料面に階段状に形成された棚田は、水をためる機 にを持っています。大雨 の際でも水が急に川に流 れるのを防ぐので、土砂 崩れが起こりにくいとい う利点があります。棚田 が荒れている場所では、 雨水が斜面から直接川 に流れ込み、危険度が 増します。

2

原明の棚田 西松浦郡有田町 CHECK/自然農法の米やきな粉

西松浦郡有田町 CHECK/珍しい雲海の景色が見られるかも

中尾の棚田 藤津郡太良町 CHECK/秋 かかしコンテスト開催