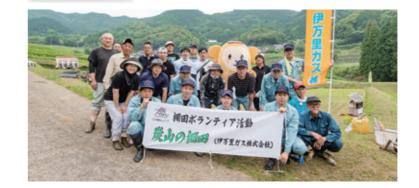

# 炭山の棚田の米を使った日本酒もおススメ!

| ボボ イベント/蕎麦打ち体験、

[連絡先] TEL0955-23-2591 (伊万里市農山漁村整備課) おすすめ 炭山のお母さんたち

長崎県との県境に位置し、昔は石炭が採れていたことから「炭山」という地名が付けられま

した。炭山に住む人の戸数は少ないですが、蕎麦打ちや田植え、稲刈りイベントなどを開催

して、炭山に訪れる人々に炭山のことを好きになってもらいたいなと思っています。今年度

から伊万里ガスさんにも加わってもらったので、一緒に炭山を盛り上げていきたいです。

# 炭山の棚田

11

通じて蕨野の棚田を紹介したり、仲間 田保存会を結成して、蕨野の棚田米も スポットをあてて、都市部との交流をは と共に棚田保全のための草刈りなどの 退職後の今は、地元の学校の授業 め、佐賀大学さんとの連携、蕨野棚

岩本英樹さん(唐津市)

佐賀県ふるさと水と土指導員