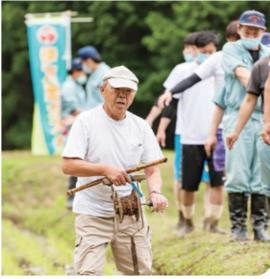

# 佐賀県農業土木振興会

農業土木振興会は、県農業土木職員OBで、 県内の建設コンサルタント会社に 勤務する人で構成する団体です。 今回は江里山で草刈り作業の支援を 行うことになりました。

県庁農業土木職員OBが 平日の活動で草刈りを支援

農業十木振興会 メンバー14名 メンバーの平均年齢は決して若くはありませんが、 やる気と根性は十分あります。草刈り作業でお悩みの集落が あることはよく分かるので、今年度からは江里山を応援する ことになりました。きつい法面も大丈夫ですよー。

最初に江里山公民館に集合して、挨拶と作業説明から。 「くれぐれも怪我がないように作業しましょう」と念押しし、現場へ。 夏場の草刈りは1年の中でも一番ハード。 冬の間手を入れていなかった場所を草刈りするのは大変!

9月には彼岸花が咲く江里山のため微力 ながらお役に立ちたいです。

9:00

作業開始!

11:00

気を引き締めて作業をするために、 安全確認の掛け声は欠かしません

公民館下の田んぼ周辺を草刈り。 水分補給をしながら進めます