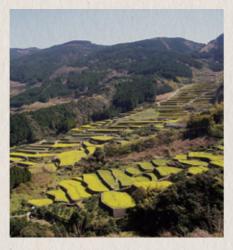

# 生態系を守る役割

棚田には、カエルやトンボ、虫や鳥、魚をどたくさんの生き物がすんでいます。この環境下では食べる、食べられるという命のリレーで繋がっていおり、 守っています。