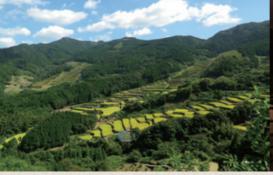

# 防災の役割

料面に階段状に形成された棚田は、水をためる機 にを持っています。大雨 の際でも水が急に川に流 れるのを防ぐので、土砂 崩れが起こりにくいとい う利点があります。棚田 が荒れている場所では、 雨水が斜面から直接川 に流れ込み、危険度が 増します。

2

原明の棚田 西松浦郡有田町 CHECK/自然農法の米やきな粉

西松浦郡有田町 CHECK/珍しい雲海の景色が見られるかも

中尾の棚田 藤津郡太良町 CHECK/秋 かかしコンテスト開催

西の谷の棚田 佐賀市富士町 CHECK/絶好のツーリングポイント

CHECK/海と空と山が出会う棚田

中鶴の棚田 佐賀市三瀬村 CHECK/中鶴公民館そばで川遊び

下関屋の棚田 佐賀市富士町 CHECK/数量限定の落花生&そば

唐津市厳木町

CHECK/特別栽培米「コシヒカリ」

天川の棚田

金吾の棚田 伊万里市黒川町 CHECK/農作業の担い手募集中!