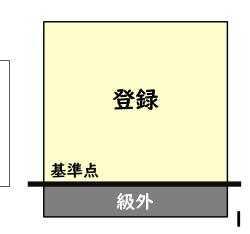

#### ❖等級の格付け方法

○||業種は順位制

級外

○18業種は登録制

大工、左官、石、屋根、タイル、鉄筋、 しゅんせつ、板金、ガラス、防水、 内装仕上、熱絶縁、さく井、建具、 水道施設、消防施設、清掃施設、 解体